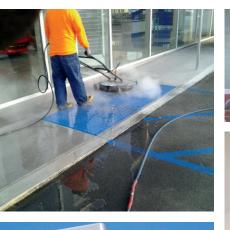

## LOT SWEEPING

Our mission is to make sure that your parking lots create a positive impression for your customers, employees, and tenants. Grounds Group caters to your needs and schedule. We handle any job, whether it is large and heavy debris at a construction site or fine cleaning in a garage or warehouse. Our state of the art sweepers pick up all dirt and debris, scrub surfaces clean, and deep clean surfaces by blasting fine particles away with water.

## Our Services

- Backpack blowing all common areas, curbs, corners, walkways, streets, bumper stops, islands, planters, trash areas, trash bin enclosures, building exteriors, and other areas inaccessible to parking lot vacuum sweepers.
- Hand-picking litter, heavy items, and garbage from such areas as sidewalks, curbs, corners, and planters.
- Cleaning all open areas with a parking lot vacuum sweeper.
- Cleaning trash areas and bin enclosures with a shovel, broom, and blower.