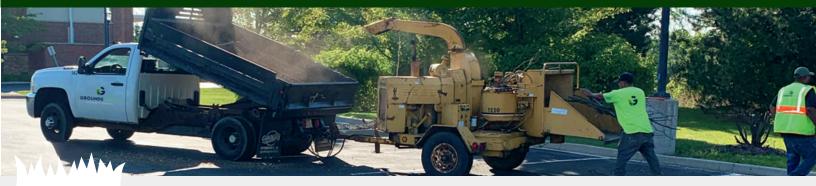

#### TREE REMOVAL

While tree removal is the choice of last resort, it is sometimes necessary. Sick and dying trees, trees that uproot sidewalks and cause cracks in the foundation or disrupt sewer lines, trees that have sustained severe storm damage, and trees that are simply too close to important structures are some examples of trees that are ripe for removal. Tree Trimming • Tree Removal • Stump Removal • Line Clearing