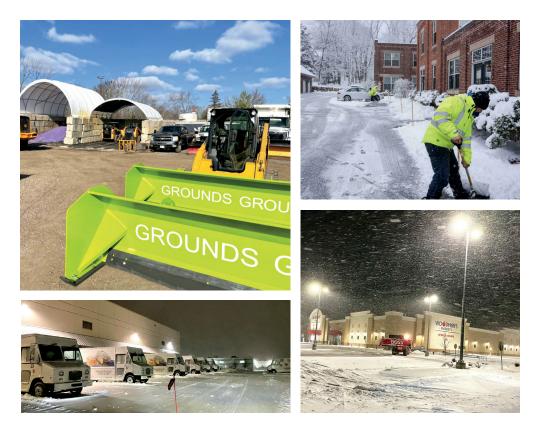

## SNOW + ICE MANAGEMENT

On average, Chicagoland has 29 winter storms each year! Grounds Group is available 24/7 to clear and maintain all sizes and types of properties at moments notice. Our decades of experience, long list of satisfied customers, transparent billing, and vast fleet of equipment will give you the peace of mind to focus on your business, not on the weather.

# Why choose Grounds Group?

- Grounds Group will maintain your property 24/7.
- We realize you are running a business and will work with your schedule to accommodate your needs.
- We integrate state of the art GPS monitoring to ensure completion of all services.
- We utilize advanced weather reports to prepare for and ensure quality service for all types of winter weather.
- We purchase high quality salt to safeguard from sub-zero temperatures.
- Grounds Group has a vast fleet of commercial grade equipment and is proficient in maintaining large properties.
- We will offer the safest and most comprehensive service while staying within your budget.