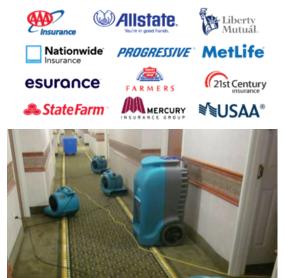

## FLOOD + WATER RESTORATION

Grounds Group Fire & Water Restoration Division is on call 24 hours a day, 7 days a week to provide the best commercial restoration services in your time of emergency. If water, fire or mold damage has occurred, our IICRC-certified technicians will work with your insurance company to restore your property efficiently and promptly.

### Our Restoration Services

- Emergency Water Extraction
- Drying & Dehumidification
- Removal & Containment of Odors
- Fire Damage Restoration
- Mold Remediation
- Work Directly with your Insurance

### Service Calls

- Frozen & Broken Pipes
- Toilet Over-Flows
- Sewage Back-Ups
- Water Line Breaks
- Sump Pump Failure