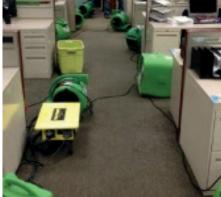

## FLOOD + WATER RESTORATION

Grounds Group Fire & Water Restoration Division is on call 24 hours a day, 7 days a week to provide the best commercial restoration services in your time of emergency. If water, fire or mold damage has occurred, our IICRC-certified technicians will work with your insurance company to restore your property efficiently and promptly.

### Our Restoration Services

- Emergency Water Extraction
- Drying & Dehumidification
- Removal & Containment of Odors
- Fire Damage Restoration
- Mold Remediation
- Work Directly with your Insurance

### Service Calls

- Frozen & Broken Pipes
- Toilet Over-Flows
- Sewage Back-Ups
- Water Line Breaks
- Sump Pump Failure