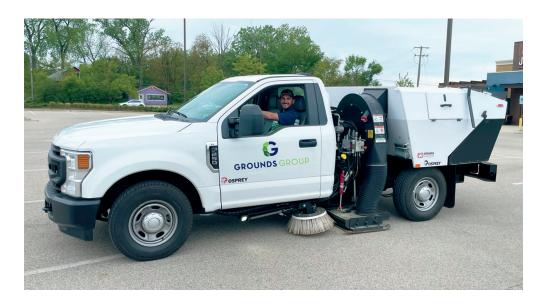

## LOT SWEEPING

Our mission is to make sure that your parking lots create a positive impression for your customers, employees, and tenants. Grounds Group caters to your needs and schedule. We handle any job, whether it is large and heavy debris at a construction site or fine cleaning in a garage or warehouse. Our state of the art sweepers pick up all dirt and debris, scrub surfaces clean, and deep clean surfaces by blasting fine particles away with water.

## Our Services

- Backpack blowing all common areas, curbs, corners, walkways, streets, bumper stops, islands, planters, trash areas, trash bin enclosures, building exteriors, and other areas inaccessible to parking lot vacuum sweepers.
- Hand-picking litter, heavy items, and garbage from such areas as sidewalks, curbs, corners, and planters.
- Cleaning all open areas with a parking lot vacuum sweeper.
- Cleaning trash areas and bin enclosures with a shovel, broom, and blower.