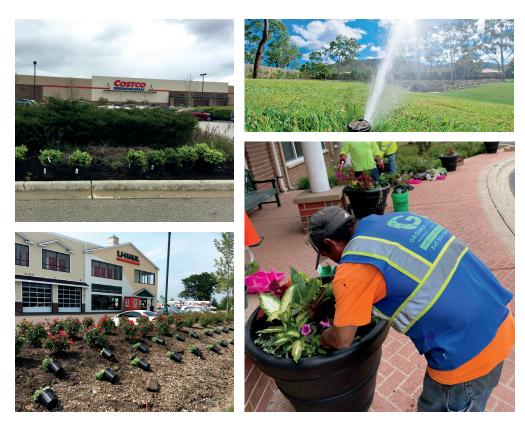

# LANDSCAPE MAINTENANCE + CONSTRUCTION

Grounds Group is a full-service contractor offering landscape maintenance, landscape installation and custom design work. From new construction landscaping to existing landscapes that need a facelift, our professional staff will work together with you to provide extraordinary services that enhance and preserve your property. Our attention to detail, years of experience and customer focused approach will surpass all your expectations!

### LANDSCAPE CONSTRUCTION

Design • Renovation • Tree and Shrub Installation • Sod Installation • Transplanting Hydroseeding • Mulching • Retaining Walls Stone & Hardscapes • Patios • Synthetic & Artificial Turf • Green Roof & Walls

### FULL-SERVICE MAINTENANCE

Mowing • Blowing and Line Trimming • Edging Pruning & Tree Trimming • Mulching • Turf Fertilization • Broadleaf Weed Control • Annual Color Beds • Perennial Color Beds • Turf Aeration • Holiday Decorations • Pest Control Over Seeding • Spring Clean-up • Fall Clean-up